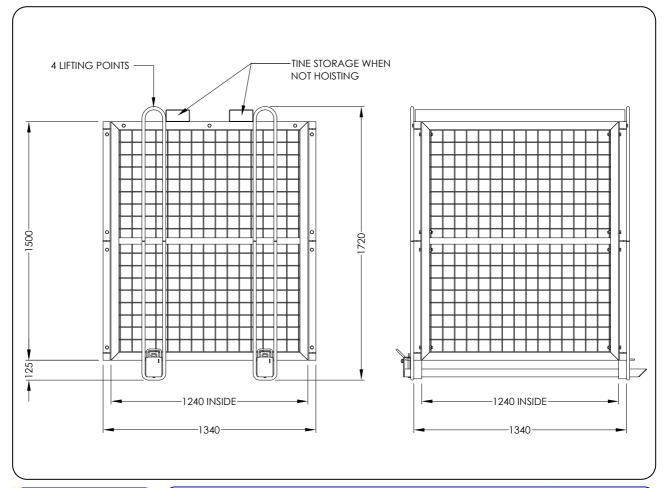

## **Type BSN6 Brick Cage**

The type BSN6 Brick Cage is designed to convey pallets of bricks or similar loose products safely to a work location via overhead crane. Suitable for 1200mm square pallets (1240mm clear inside), and up to 1500mm overall height.

## **SPECIFICATIONS:**

- 4 Point Lift
- Lift Capacity 2000kg
- Unit Weight 255kg
- Zinc Plated Finish
- Up to 1500mm high Pallets
- Tine storage when not hoisting
- Chains not included.

Drawing: **BSN6-Sales** 