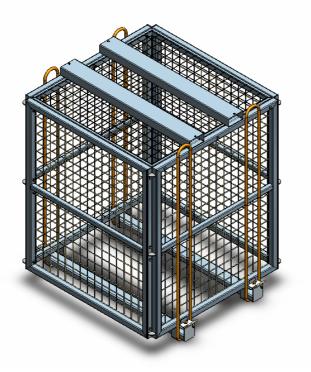

## **Type BSN6 Brick Cage**

The type BSN6 Brick Cage is designed to convey pallets of bricks or similar loose products safely to a work location via overhead crane. Suitable for 1200mm square pallets (1240mm clear inside), and up to 1500mm overall height.

Unit is supplied standard as a "Flatpack" (1750 x 1370 x 475mm), or may be fully assembled upon request.

## **SPECIFICATIONS:**

- 4 Point Lift
- Lift Capacity 2000kg
- Unit Weight 255kg
- Zinc Plated Finish
- Up to 1500mm high Pallets
- Tine storage when not hoisting
- Chains not included.

Drawing: **BSN6-Sales** 